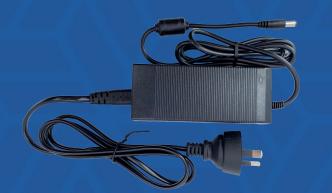

### Accessories (Standard)

19V/3.42Adapter

PPC\_ Hook assembly \*4

Antenna 2.4~2.5GHZ /5.15~5.85GHz \*2

\* The technical specifications of this product are subject to change without prior notice

- © Tel: 400-830-4882
- www.onerugged.com
- inquiry@onerugged.com
- © Room 401, Building C, Chaojie Industrial Park, No. 1 Guanghui Road, Jinsha Community, Kengzi Street, Pingshan District, Shenzhen, China