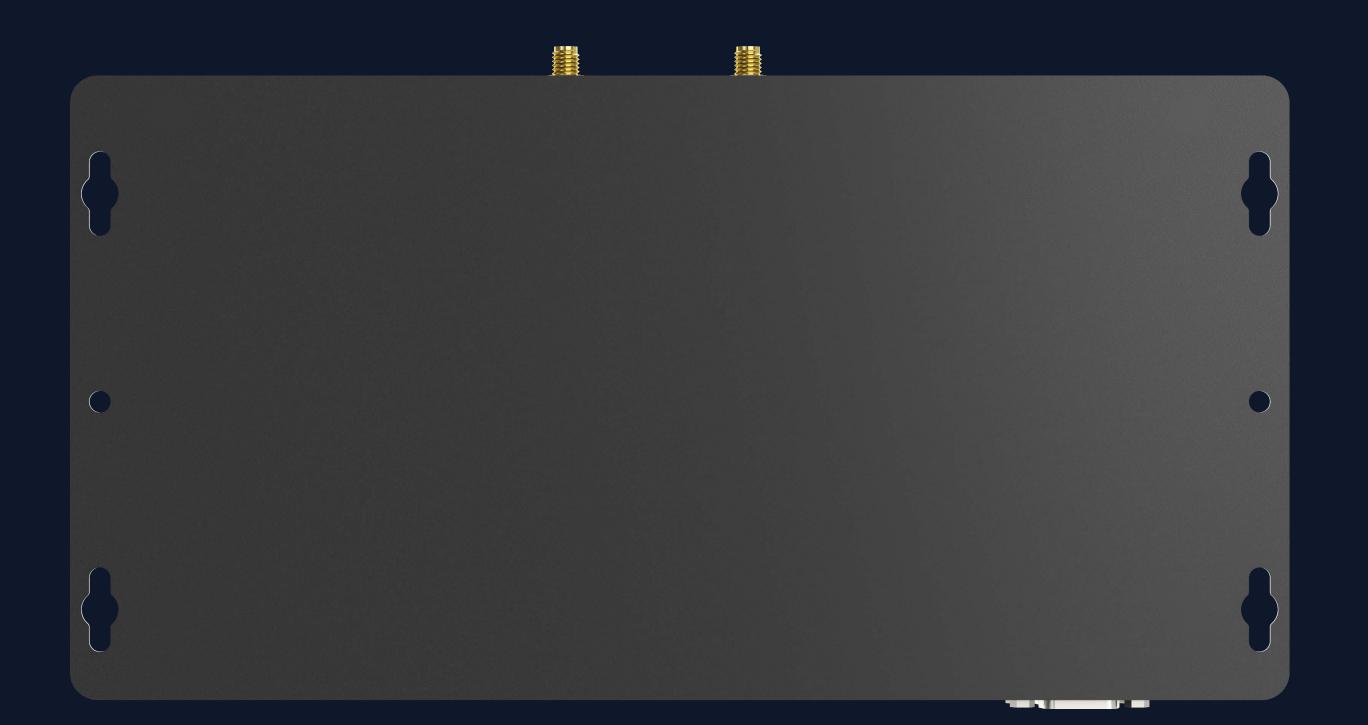

## The B10A Product Six Views

### Dimension/Weight

264\*135.2\*37.2 mm

WiFi 802.11(a/b/g/n/ac/ax)2.4G+5G, supports WiFi 6

BT 5.1

Optional: 4G Module

**Adapter** 

Output DC 19V/3.42A