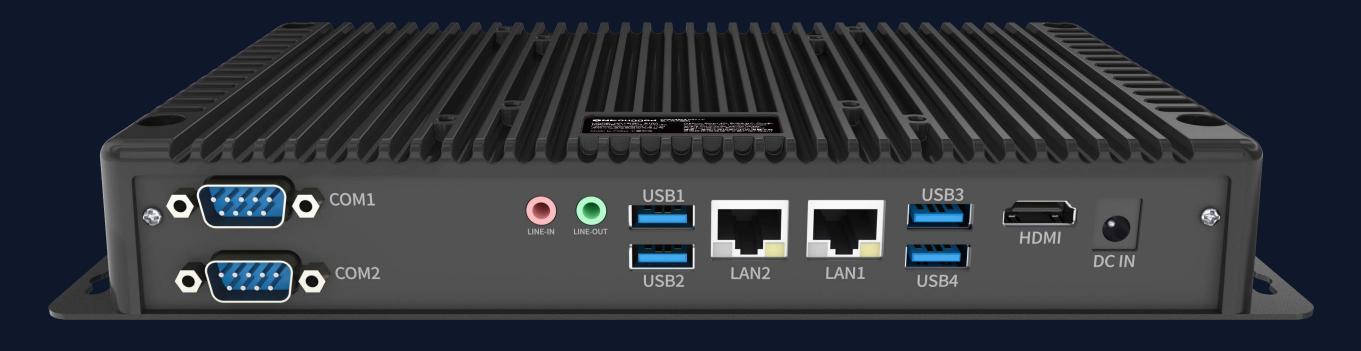

### **罩 I/O Interface**

USB 3.0 \*4 DC 19V \*1 (Supports 12--24V) Standard Earphone Jack \*1 RJ45 \*2 HDMI\*1 DB9 RS232 \*2 M.2 \*1

## The B10A Product Six Views