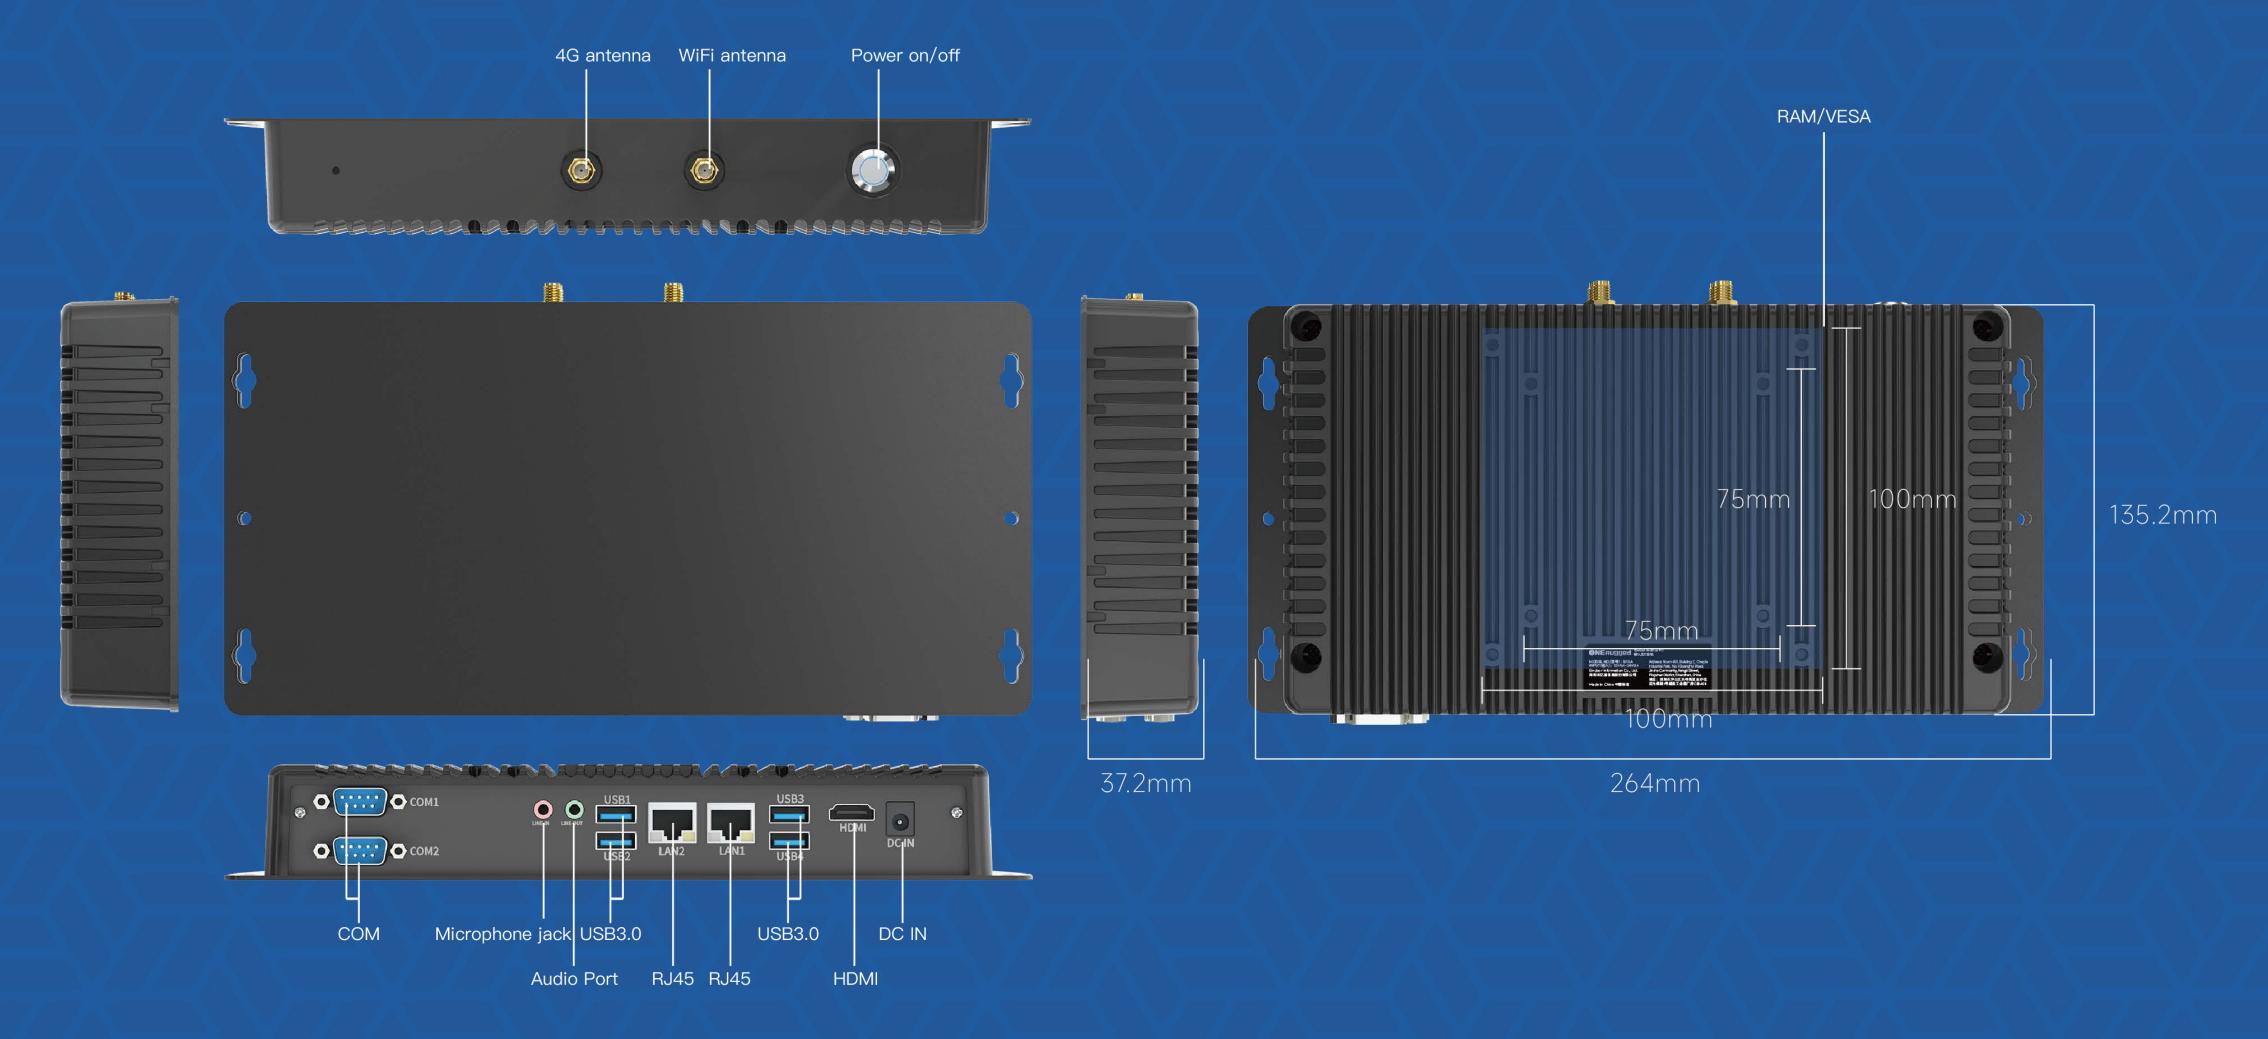

## The B10A Product Six Views

### Dimension/Weight

264\*135.2\*37.2 mm

WiFi 802.11(a/b/g/n/ac/ax)2.4G+5G, supports WiFi 6

BT 5.1

Optional: 4G Module

**Adapter** 

Output DC 19V/3.42A

### **罩 I/O Interface**

USB 3.0 \*4 DC 19V \*1 (Supports 12--24V) Standard Earphone Jack \*1 RJ45 \*2 HDMI\*1 DB9 RS232 \*2 M.2 \*1