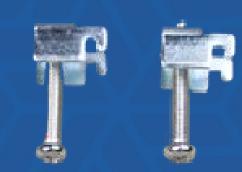

### Accessories (Standard)

19V/3.42Adapter

PPC\_ Hook assembly \*4

Antenna 2.4~2.5GHZ /5.15~5.85GHz \*2

\* The technical specifications of this product are subject to change without prior notice

- © Tel: 400-830-4882
- www.onerugged.com
- inquiry@onerugged.com
- © Room 401, Building C, Chaojie Industrial Park, No. 1 Guanghui Road, Jinsha Community, Kengzi Street, Pingshan District, Shenzhen, China