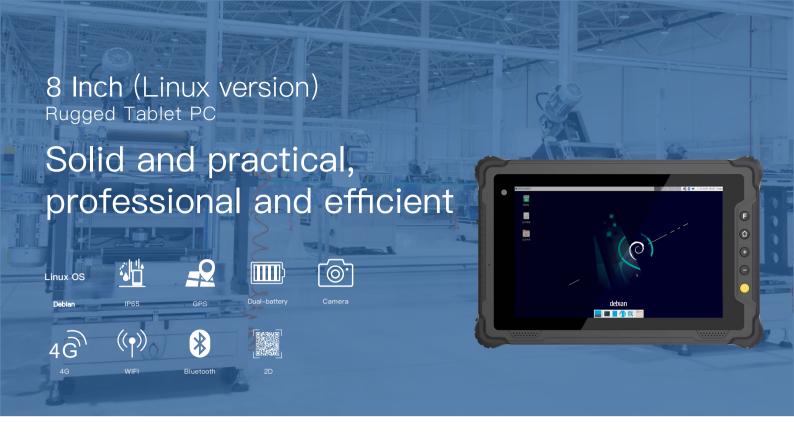

#### **Performance**

- ·RK3568 quad-core processor
- ·Debian 11 OS, 4 GB of LPDDR4 RAM and 128 GB storage
- ·8-inch IPS screen, support 10-point capacitive touch

#### Communication

- ·High speed 2G/3G/4G network
- ·2.4G+5.0G dual-band Wi-Fi
- ·BT5.0 fast transmission

### **Features**

- ·Professional 2D scanner
- ·Support GPS+BeiDou
- ·Equipped with multiple accessories, like docking charger, hand-strap, vehicle mount, car charge, removable battery

## Reliability

- ·IP65 Waterproof and Dustproof
- ·Vibration & 1.2m drop resistant
- ·MIL-STD-810H certified