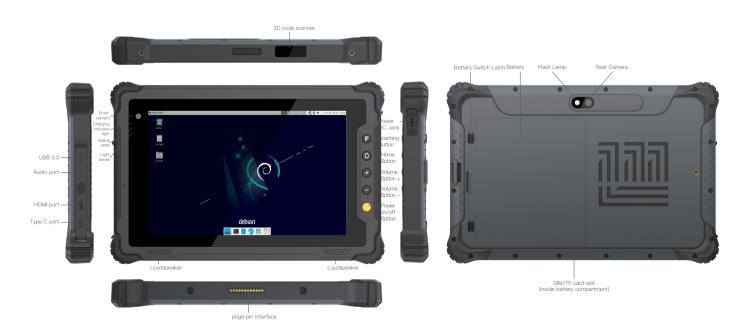

### **Product Six Views**

# **Specification Parameter**

| Basic parameters    |                                                                                                                                                                        |
|---------------------|------------------------------------------------------------------------------------------------------------------------------------------------------------------------|
| Dimension           | 236.7 x 155.7 x 20.8mm                                                                                                                                                 |
| Weight              | Device unit 818 g                                                                                                                                                      |
| Device Color        | Gray                                                                                                                                                                   |
| LCD                 | 8 inch IPS 16:10, 800×1280, 700 nits                                                                                                                                   |
| Touch Panel         | 10 point G+G capacitive touch screen                                                                                                                                   |
| Camera              | Front 5.0MP Rear 8.0MP                                                                                                                                                 |
| 1/0                 | USB 3.0 Type-A x 1, USB Type-C x 1,<br>SIM Card x 1, TF Card x 1 (MAX 512GB),<br>Ф3.5mm standard earphone jack x 1,<br>DC jack x 1,<br>HDMI x 1,<br>12PIN Pogo Pin x 1 |
| Power               | AC100V ~ 240V, 50Hz/60Hz, Output DC 5V/4A                                                                                                                              |
| Network connections |                                                                                                                                                                        |
| WIFI                | WiFi 802.11 a/b/g/n/ac (2.4G+5G)                                                                                                                                       |
| Bluetooth           | BT5.0<br>Transmission distance: 10 m                                                                                                                                   |
| 2G/3G/4G            | GSM: 900/1800<br>WCDMA: B1/B5/B8<br>TDD: B40<br>FDD: B1/B3/B5/B7/B8/B20                                                                                                |
| GNSS                | Support GPS+BeiDou                                                                                                                                                     |