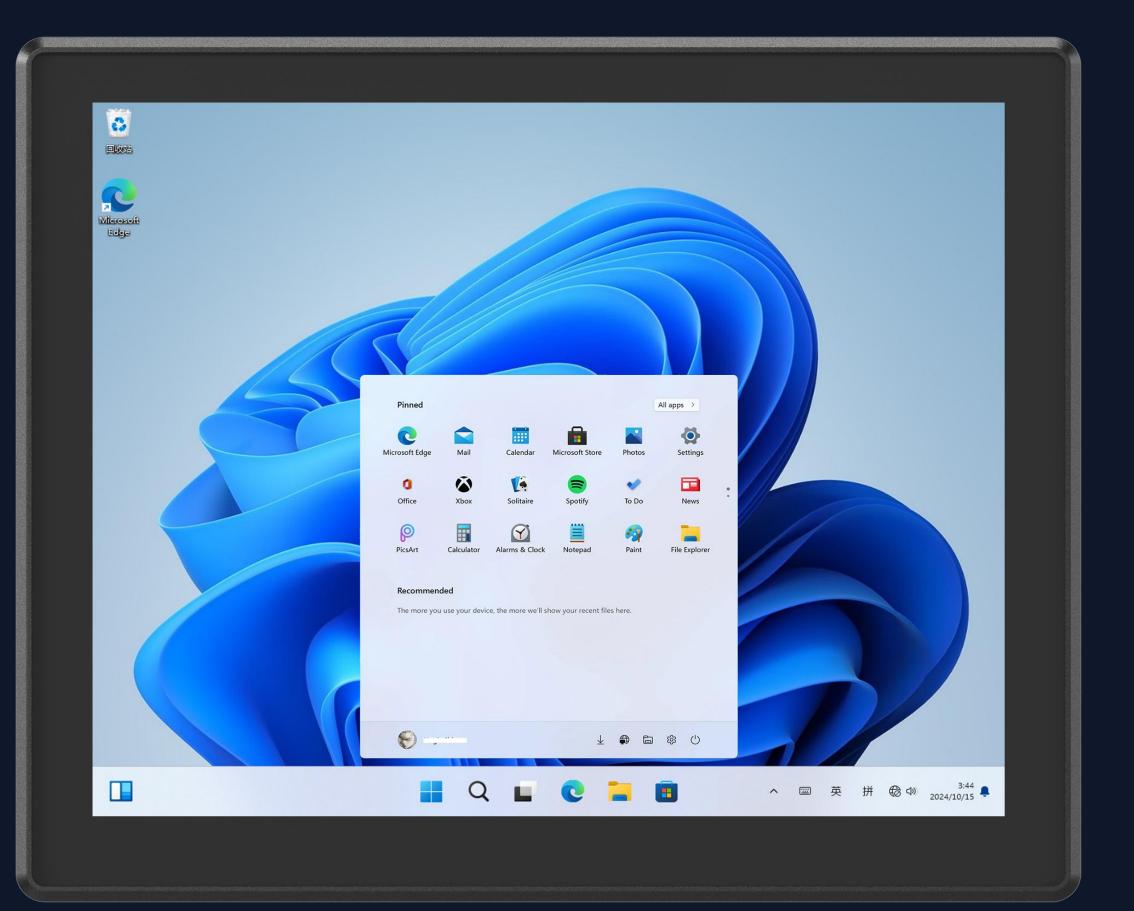

# Panel PC

- Powered by a 11th-gen Intel Celeron Processor with Windows 11 OS;
- 17-inch 4:3 industrial display, compatible with professional applications;
- WIFI 5 and BT5.0; Supports 4G network connectivity;
- Multiple interfaces: USB, RS232, RJ45, HDMI, and audio ports;
- Standard PPC-hook assembly accessory;
- VESA holes for wall and desktop mounting;
- Wide voltage input range: 12V to 24V;
- Operational temperature range: -30°C to 70°C;
- Anti-electromagnetic interference; IP65-rated front panel.

### Panel PC P17J Specifications

#### Operating System

Windows 11

WIFI 802.11 (a/b/g/n/ac), 2.4G+5G dual band WIFI

Type A USB: USB3.0 \*2 + USB2.0 \*2 DC IN 12V-24V Power connector \*1 3.5mm Standard Earphone Jack \*1 RJ45 \*2 (10M/100M/1000M adaptive) DB9 PORT RS232 \*2 HDMI 2.0 Type A\*1