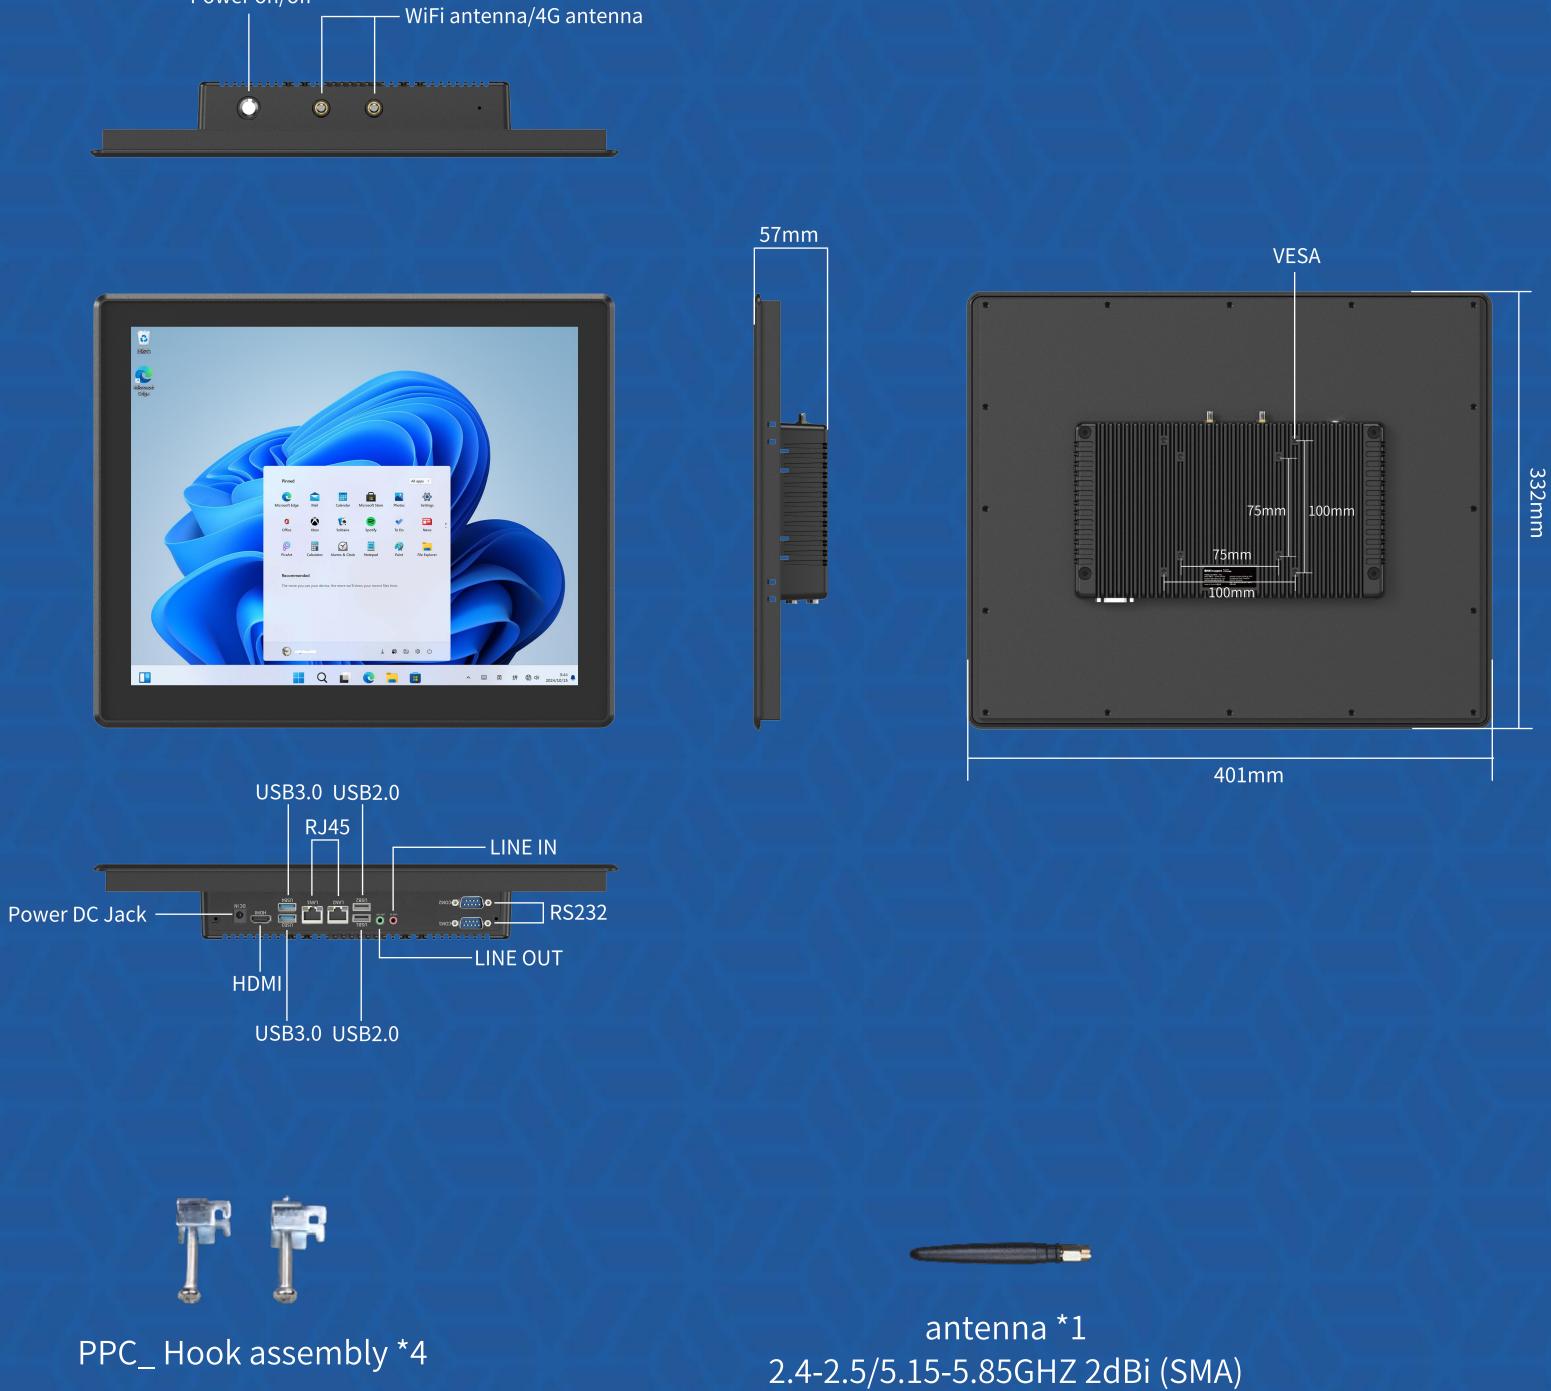

## Panel PC P17J Product Six Views

Power on/off

# Panel PC

- Powered by a 11th-gen Intel Celeron Processor with Windows 11 OS;
- 17-inch 4:3 industrial display, compatible with professional applications;
- WIFI 5 and BT5.0; Supports 4G network connectivity;
- Multiple interfaces: USB, RS232, RJ45, HDMI, and audio ports;
- Standard PPC-hook assembly accessory;
- VESA holes for wall and desktop mounting;
- Wide voltage input range: 12V to 24V;
- Operational temperature range: -30°C to 70°C;
- Anti-electromagnetic interference; IP65-rated front panel.

#### Operating System

Windows 11

WIFI 802.11 (a/b/g/n/ac), 2.4G+5G dual band WIFI

Type A USB: USB3.0 \*2 + USB2.0 \*2 DC IN 12V-24V Power connector \*1 3.5mm Standard Earphone Jack \*1 RJ45 \*2 (10M/100M/1000M adaptive) DB9 PORT RS232 \*2 HDMI 2.0 Type A\*1

#### **Rugged Features**

Working temperature: -30 °C to 70 °C Storage temperature: -30 °C to 70 °C Humidity: 95% Non-Condensing

ROM 128GB

Type: LCD Size: 17 inch 4:3 Resolution:1280×1024 Brightness: 500cd/m<sup>2</sup>